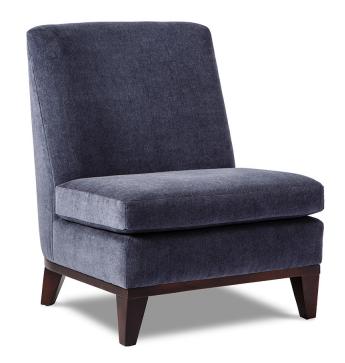

## **Belinda Chair**

ITEM# : 7205-30NA

**DIMENSIONS** : 38.5"H x 30"W x 33"D; SH - 19"; SD - 24"

UNIT : EA

ITEM NOTES

: A fresh take on a classic slipper chair, the Belinda Chair is a clean-lined, versatile piece that adds a bit of polish to any seating arrangement. All hardwood frame with interlocking construction. Advanced unidirectional web seating suspension. Loose seat cushion and tight back with premium polyurethane foam and 100% polyester fiber. Wood base and legs available in various finishes. Available in Interlude Home Custom Upholstery fabrics, COM,

or COL.