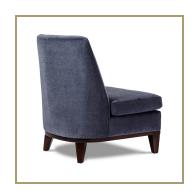

## **Belinda Chair**

ITEM# : 7205-30NA

**DIMENSIONS** : 38.5"H x 30"W x 33"D; SH - 19"; SD - 24"

UNIT : EA

ITEM NOTES

: A fresh take on a classic slipper chair, the Belinda Chair is a clean-lined, versatile piece that adds a bit of polish to any seating arrangement. All hardwood frame with interlocking construction. Advanced unidirectional web seating suspension. Loose seat cushion and tight back with premium polyurethane foam and 100% polyester fiber. Wood base and legs available in various finishes. Available in Interlude Home Custom Upholstery fabrics, COM,

or COL.