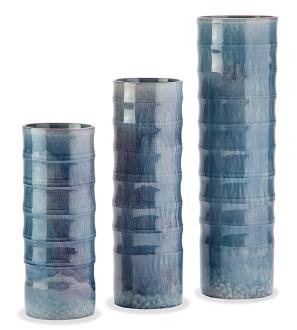

## **Favien Cylindrical Vases**

| ITEM#<br>DIMENSIONS | : 955095<br>: 21"H x 6"DIA; 17"H x 5"DIA; 14"H x 5"DIA                                                                                                                                                                                                     |
|---------------------|------------------------------------------------------------------------------------------------------------------------------------------------------------------------------------------------------------------------------------------------------------|
| UNIT                | : S3                                                                                                                                                                                                                                                       |
| MATERIAL            | : ceramic                                                                                                                                                                                                                                                  |
| FINISH              | : peacock blue                                                                                                                                                                                                                                             |
| ITEM NOTES          | : Small, medium and large vases make for chic accents thanks to the handcrafted feel of their silhouettes and peacock blue glazes. This finish is a hand applied reactive glaze. Variations in color and texture are to be expected. Each piece is unique. |