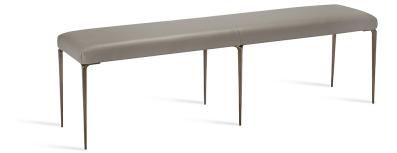

## **Stiletto Bench - Grey/ Bronze**

| ITEM#      | : 175155                                                                                                                                                 |
|------------|----------------------------------------------------------------------------------------------------------------------------------------------------------|
| DIMENSIONS | : 18"H x 60"W x 16"D                                                                                                                                     |
| UNIT       | : EA                                                                                                                                                     |
| MATERIAL   | : stainless steel/ leather                                                                                                                               |
| FINISH     | : antique bronze/ horizon grey                                                                                                                           |
| ITEM NOTES | : Staying true to its name, the sophisticated grey leather Stiletto Bench is supported by chic, narrow stainless steel legs in an antique bronze finish. |