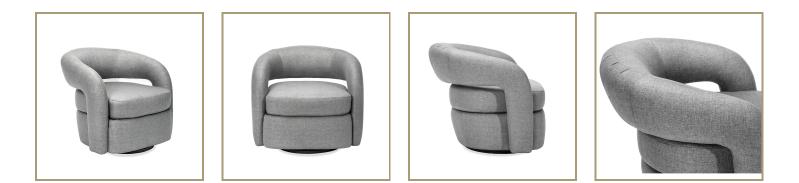

## Targa Swivel Chair

| ITEM#      | : F858-30SW                                                                                                                                                                                                                                                                                                                                                                                                                         |
|------------|-------------------------------------------------------------------------------------------------------------------------------------------------------------------------------------------------------------------------------------------------------------------------------------------------------------------------------------------------------------------------------------------------------------------------------------|
| DIMENSIONS | : 29"H x 32"W x 31"D; AH 26"; SH 19"; SD 23"                                                                                                                                                                                                                                                                                                                                                                                        |
| UNIT       | : EA                                                                                                                                                                                                                                                                                                                                                                                                                                |
| ITEM NOTES | : With an Art Deco feel, but totally contemporary, the Targa Chair brings so much<br>sophisticated style wherever it's placed. All hardwood frame with interlocking<br>construction. Advanced unidirectional web seating suspension. Tight seat<br>cushions and tight back cushions with premium polyurethane foam and 100%<br>polyester fiber. Swivel base. Available in Interlude Home Custom Upholstery<br>fabrics, COM, or COL. |