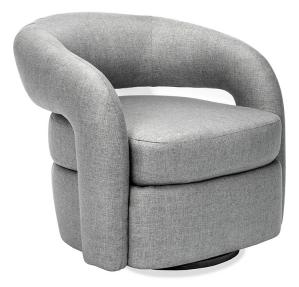

## Targa Swivel Chair

| ITEM#      | : F858-30SW                                                                                                                                                                                                                                                                                                                                                                                                                         |
|------------|-------------------------------------------------------------------------------------------------------------------------------------------------------------------------------------------------------------------------------------------------------------------------------------------------------------------------------------------------------------------------------------------------------------------------------------|
| DIMENSIONS | : 29"H x 32"W x 31"D; AH 26"; SH 19"; SD 23"                                                                                                                                                                                                                                                                                                                                                                                        |
| UNIT       | : EA                                                                                                                                                                                                                                                                                                                                                                                                                                |
| ITEM NOTES | : With an Art Deco feel, but totally contemporary, the Targa Chair brings so much<br>sophisticated style wherever it's placed. All hardwood frame with interlocking<br>construction. Advanced unidirectional web seating suspension. Tight seat<br>cushions and tight back cushions with premium polyurethane foam and 100%<br>polyester fiber. Swivel base. Available in Interlude Home Custom Upholstery<br>fabrics, COM, or COL. |