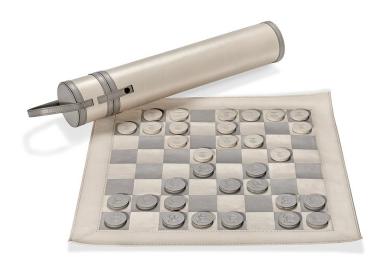

## **Grayson Chess Board & Case - Ivory**

| ITEM#      | : 998053                                                                                                                                                                                                     |
|------------|--------------------------------------------------------------------------------------------------------------------------------------------------------------------------------------------------------------|
| DIMENSIONS | : board: 20"H x 20"W; case: 21"H x 4"dia                                                                                                                                                                     |
| UNIT       | : EA                                                                                                                                                                                                         |
| MATERIAL   | : leather                                                                                                                                                                                                    |
| FINISH     | : ivory/ light grey/ brushed nickel                                                                                                                                                                          |
| ITEM NOTES | : For when the game of kings needs to travel, the Grayson Chess Board features<br>brushed nickel pieces and a board of soft leather in ivory and light grey that<br>neatly rolls up into a ready-to-go case. |