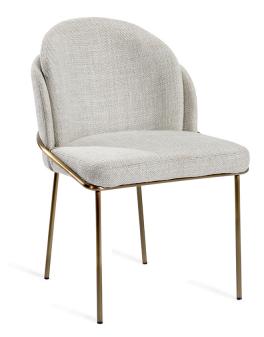

## **Elena Chair - Dove**

| ITEM#      | : 149940                                                                                                                                                                            |
|------------|-------------------------------------------------------------------------------------------------------------------------------------------------------------------------------------|
| DIMENSIONS | : 32 1/2"H x 21 1/2"W x 23 1/2"D; SH 19"; SD 18"                                                                                                                                    |
| UNIT       | : EA                                                                                                                                                                                |
| MATERIAL   | : stainless steel/ loomed linen                                                                                                                                                     |
| FINISH     | : antique bronze/ dove                                                                                                                                                              |
| ITEM NOTES | : Chic as can be, the Elena Chair features dove loomed linen and a metal frame<br>in an antique bronze finish to make for a versatile seating option that<br>complements any style. |