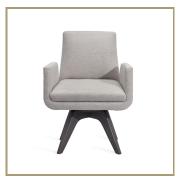

## **Landon Office Chair - Swivel**

**ITEM#** : 9672-13SW

**DIMENSIONS** : 34"H x 25 1/2"W x 26"D; SH 19"; SD 18 1/2"

UNIT : EA

ITEM NOTES : A hardwood base supports the Landon Chair and makes for a classic,

handsome addition to any office space. All hardwood frame with interlocking construction. Advanced unidirectional web seating suspension. Tight seat and back with premium polyurethane foam and 100% polyester fiber. Available with wood stationary base or swivel, as shown. Custom fabric selection available.