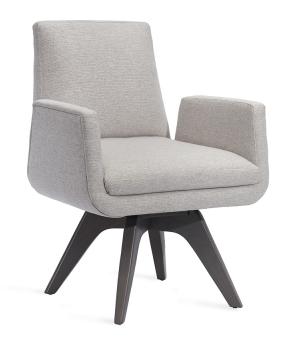

## **Landon Office Chair - Swivel**

**ITEM#** : 9672-13SW

**DIMENSIONS** : 34"H x 25 1/2"W x 26"D; SH 19"; SD 18 1/2"

UNIT : EA

ITEM NOTES : A hardwood base supports the Landon Chair and makes for a classic,

handsome addition to any office space. All hardwood frame with interlocking construction. Advanced unidirectional web seating suspension. Tight seat and back with premium polyurethane foam and 100% polyester fiber. Available with wood stationary base or swivel, as shown. Custom fabric selection available.