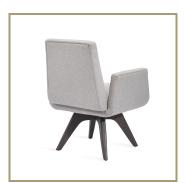

## **Landon Office Chair - Swivel**

**ITEM#** : 9672-13SW

**DIMENSIONS** : 34"H x 25 1/2"W x 26"D; SH 19"; SD 18 1/2"

UNIT : EA

ITEM NOTES : A hardwood base supports the Landon Chair and makes for a classic,

handsome addition to any office space. All hardwood frame with interlocking construction. Advanced unidirectional web seating suspension. Tight seat and back with premium polyurethane foam and 100% polyester fiber. Available with wood stationary base or swivel, as shown. Custom fabric selection available.