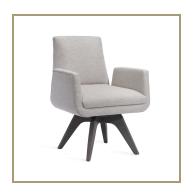

## **Landon Office Chair - Swivel**

**ITEM#** : 9672-13SW

**DIMENSIONS** : 34"H x 25 1/2"W x 26"D; SH 19"; SD 18 1/2"

UNIT : EA

ITEM NOTES : A hardwood base supports the Landon Chair and makes for a classic,

handsome addition to any office space. All hardwood frame with interlocking construction. Advanced unidirectional web seating suspension. Tight seat and back with premium polyurethane foam and 100% polyester fiber. Available with wood stationary base or swivel, as shown. Custom fabric selection available.