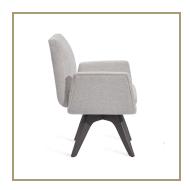

## **Landon Office Chair - Swivel**

**ITEM#** : 9672-13SW

**DIMENSIONS** : 34"H x 25 1/2"W x 26"D; SH 19"; SD 18 1/2"

UNIT : EA

ITEM NOTES : A hardwood base supports the Landon Chair and makes for a classic,

handsome addition to any office space. All hardwood frame with interlocking construction. Advanced unidirectional web seating suspension. Tight seat and back with premium polyurethane foam and 100% polyester fiber. Available with wood stationary base or swivel, as shown. Custom fabric selection available.