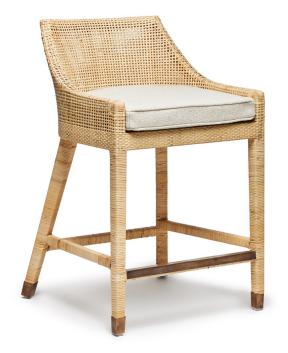

## **Boca Counter Stool - Natural**

| ITEM#      | : 149986*                                                                                                                                         |
|------------|---------------------------------------------------------------------------------------------------------------------------------------------------|
| DIMENSIONS | : 35 1/2"H x 22"W x 21 1/2"D; SH 26"; SW 18 1/2"                                                                                                  |
| UNIT       | : EA                                                                                                                                              |
| MATERIAL   | : rattan/ brass                                                                                                                                   |
| FINISH     | : NATURAL RATTAN/ AGED BRASS                                                                                                                      |
| ITEM NOTES | : What beachy dreams are made of, the Boca Counter Stool is crafted of natural rattan and features aged brass hardware for a sophisticated touch. |